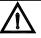

The lamp is connected with three cables, pay attention to connecting the correct cable to the correct connection point.

Be careful with your hand!

Raise the cover so that it covers the couplings, fasten it to the ceiling with locking screws.

D: 30\*55 56PCS

22#\*1+50#\*1+ 64PCS 16#\*2+14#\*2

14#\*1+12#\*1 32PCS

B: \$\phi 10\*500/54PCS