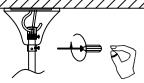

The lamp is connected with three cables, pay attention to connecting the correct cable to the correct connection point.

Be careful with your hand!

Raise the cover so that it covers the couplings, fasten it to the ceiling with locking screws.