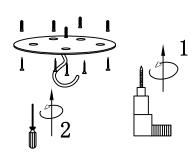

# INSTALLATION INSTRUCTION

Model: Poznan 96 Art Nr: KRPOZ961

Determine the position of the lamp and drill holes for mounting.

Screw on the plate with a suitable screw. Check that the plate is firmly anchored.