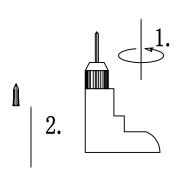

# INSTALLATION INSTRUCTION

Model: Poznan 96 Art Nr: KRPOZ961

Determine the position of the lamp and drill holes for mounting.

Screw on the plate with a suitable screw. Check that the plate is firmly anchored.