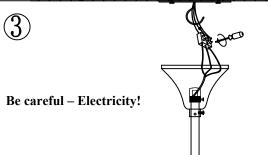

The lamp is connected with three cables, pay attention to connecting the correct cable to the correct connection point.

Be careful with your hand!

Raise the cover so that it covers the couplings, fasten it to the ceiling with locking screws.